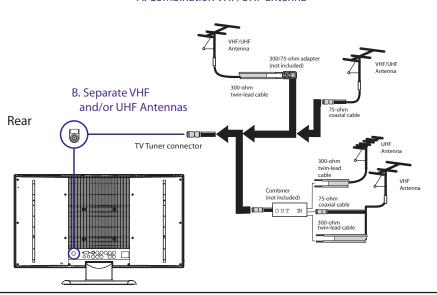

#### **OUTDOOR ANTENNA**

- Use one of the following two diagrams when connecting an outdoor antenna.
   A: Use a VHF/UHF combination outdoor antenna.
   B: Use a separate VHF and/or UHF outdoor antenna.
- Connect the outdoor antenna cable lead-in to the ANT. terminal located on the rear of the equipment.